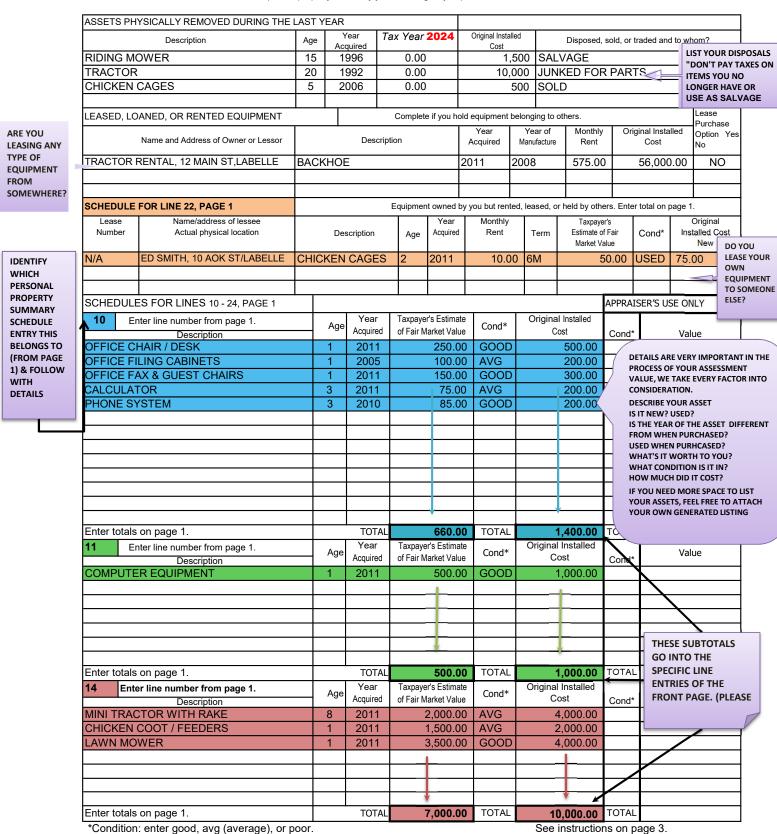

Continued on page 2

Who do we contact for questions?

## TANGIBLE PERSONAL PROPERTY

Report all property owned by you including fully depreciated items still in use.